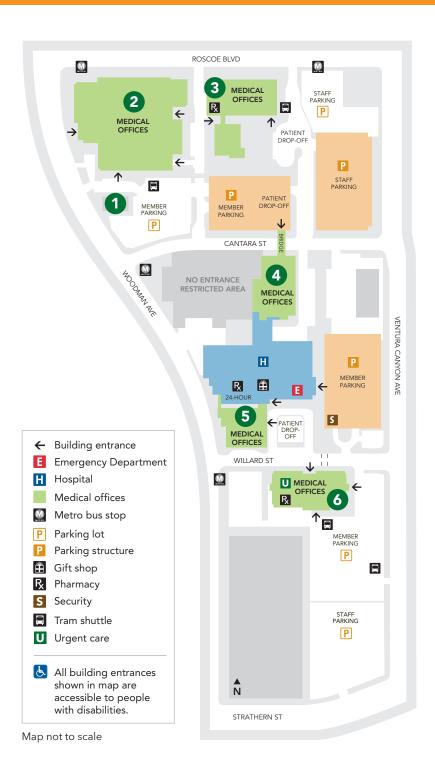

## **Parking information**

Use the parking structure on Cantara Street for:

- Medical Offices 2
- Medical Offices 3
- Medical Offices 4

Use the parking structure near the corner of Willard Street and Ventura Canyon Avenue for:

- Medical Offices 5
- Medical Offices 6
- 24-hour Pharmacy
- Hospital and Emergency Department

For more information, please call **1-800-272-3500**.

See department listings on back.

kp.org/panoramacity